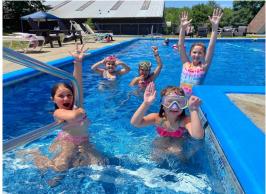

## Tennis, Swim, Crafts & so much more!

PAXimum Summer Camp is a day camp for kids who enjoy sports, crafts & the outdoors. Campers will be able to swim in our pools, play tennis on our red clay courts, and discover through nature hikes and scavenger hunts. The camp will also have special activities like science experiments, dance, ping pong, crafts, strength and conditioning and so much more.

PAXimum Summer Camp will be held at **Paxton Tennis & Fitness Club**. The club is on over 8 acres of space including trails, turf fields, courts and a large outdoor pool. As well, our large indoor facility is available for rain days. Everything we do outdoors, we can do indoors too!